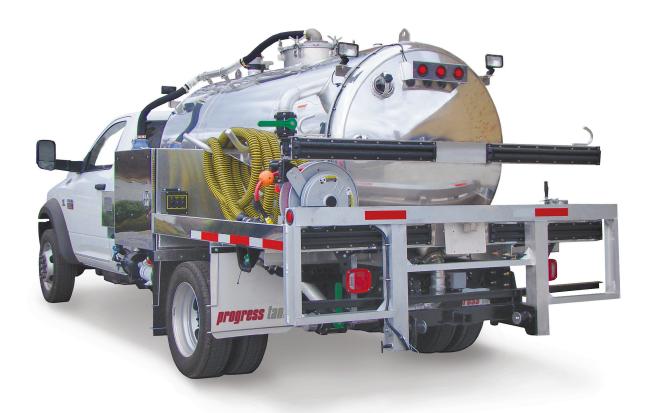

## **Vac Tanks - Portable Restroom**

Progress Tank offers a wide range of portable restroom vacuum service trucks to meet the unique needs of your business. Combining the latest technology with decades of engineering and manufacturing experience, our portable restroom units are designed to minimize downtime and maximize productivity. With a focus on providing best-in-class quality, every Progress Tank vacuum truck is built to stand up to the most abusive environments and engineered for safe, simple operation and easy maintenance.

Our restroom service trucks are available with aluminum or stainless steel tanks in capacities ranging from 800 to 2,500 U.S. gallons. From ergonomic workstations to multi-compartment service tanks, we offer a wide range of options so your equipment can be specified to fit your operation.

#### **Base Specifications**

- Tank material: Aluminum or stainless steel
- Capacity: 800 to 2,500 U.S. gallon
- 2-compartment (Fresh water/waste)
- Wash-down pump with hose reel
- All leading right angle drive pump brands available
- Ground level fresh water tank fill
- Roadside single inlet service (Optional: Dual service)
- Aluminum hose trays
- Dual tool box
- Standard bucket/bottle holder
- Curbside and roadside work lights
- Toilet carrier
- Two 5" sight glasses
- Work station (Standard in the 2,000 gallon model)