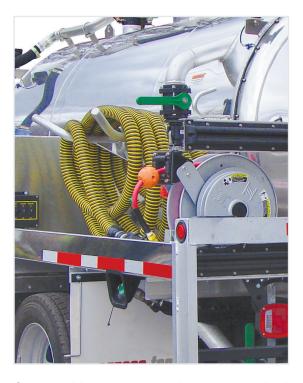

#### **Base Specifications**

- Tank material: Aluminum or stainless steel
- Capacity: 800 to 2,500 U.S. gallon
- 2-compartment (Fresh water/waste)
- Wash-down pump with hose reel
- All leading right angle drive pump brands available
- Ground level fresh water tank fill
- Roadside single inlet service (Optional: Dual service)
- Aluminum hose trays
- Dual tool box
- Standard bucket/bottle holder
- Curbside and roadside work lights
- Toilet carrier
- Two 5" sight glasses
- Work station (Standard in the 2,000 gallon model)

Our portable restroom trucks come standard with retractable hose reel, work lights, hard piped primary line and tiger tail setup.