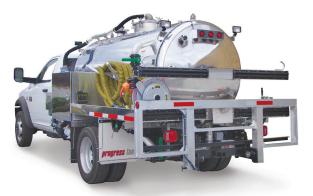

## **Vac Tanks - Portable Restroom**

Progress Tank offers a wide range of portable restroom vacuum service trucks to meet the unique needs of your business. Combining the latest technology with decades of engineering and manufacturing experience, our portable restroom units are designed to minimize downtime and maximize productivity. With a focus on providing best-in-class quality, every Progress Tank vacuum truck is built to stand up to the most abusive environments and engineered for safe, simple operation and easy maintenance.

Our restroom service trucks are available with aluminum or stainless steel tanks in capacities ranging from 800 to 2,500 U.S. gallons. From ergonomic workstations to multi-compartment service tanks, we offer a wide range of options so your equipment can be specified to fit your operation.

#### **Base Specifications**

- Tank material: Aluminum or stainless steel
- Capacity: 800 to 2,500 U.S. gallon
- 2-compartment (Fresh water/waste)
- Wash-down pump with hose reel
- All leading right angle drive pump brands available
- Ground level fresh water tank fill
- Roadside single inlet service (Optional: Dual service)
- Aluminum hose trays
- Dual tool box
- Standard bucket/bottle holder
- Curbside and roadside work lights
- Toilet carrier
- Two 5" sight glasses
- Work station (Standard in the 2,000 gallon model)